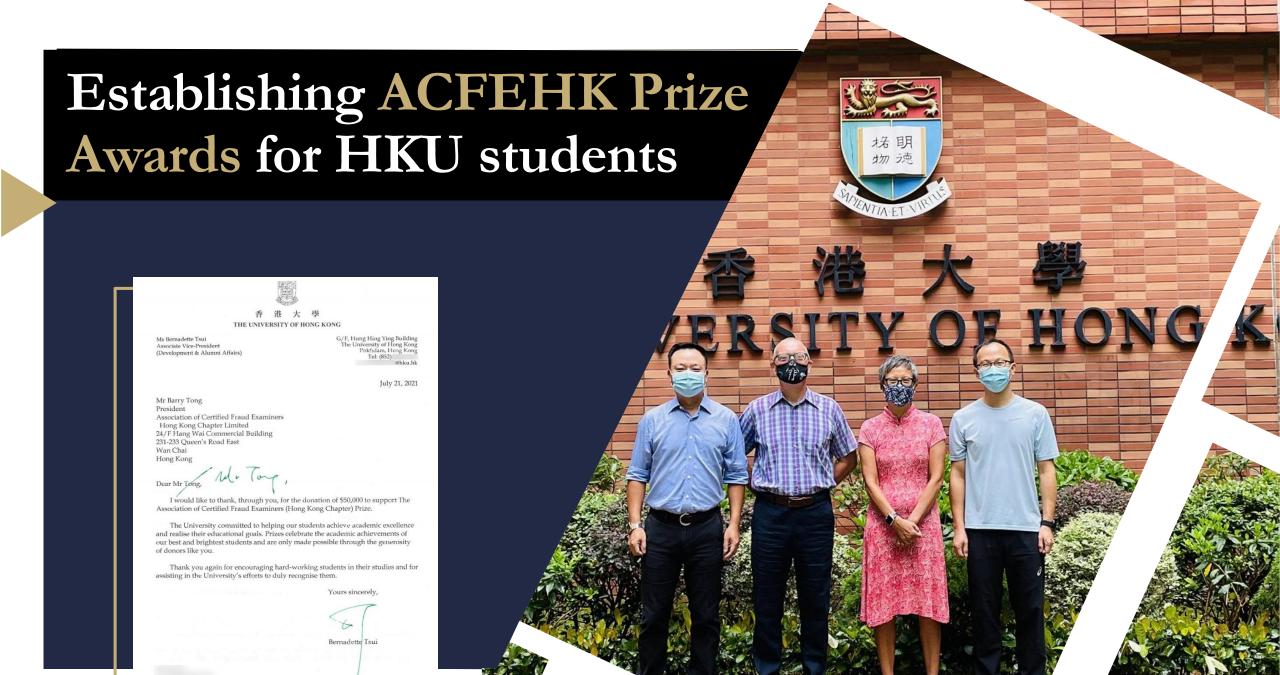

## Our key initiatives

Young Practitioners'
Club ("YPC")

Prize awards for HKU students

Media coverage

Fraud training programme

Donations to ACFE Foundation